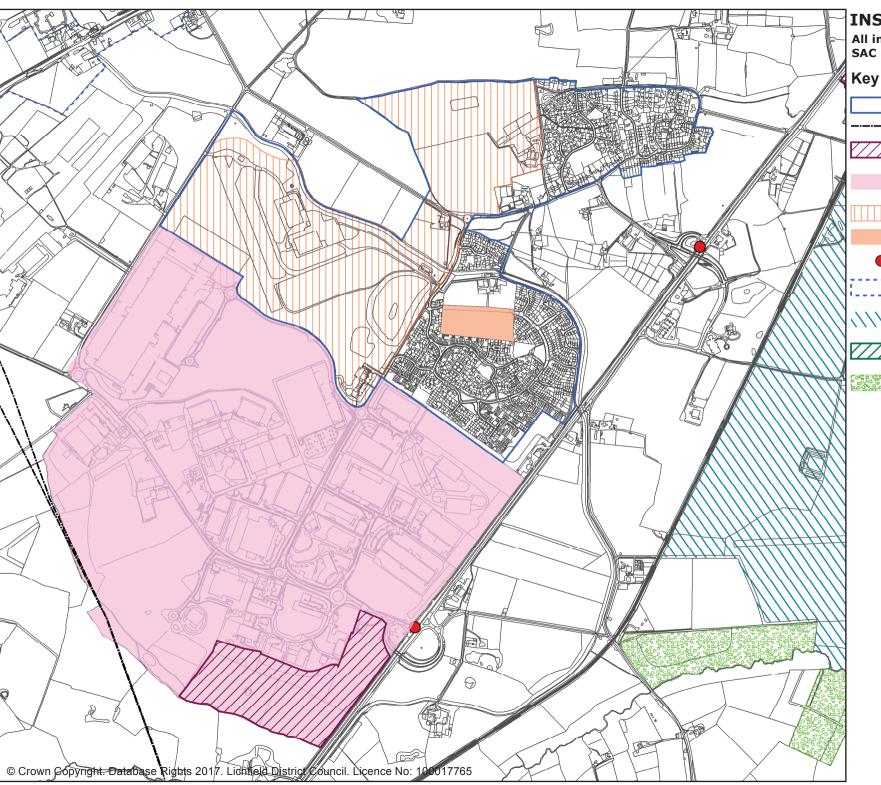

## **∏INSET 12 FRADLEY**

All inset lies wthin the Cannock Chase SAC policy area (Policy NR7)

Village settlement boundaries

------ HS2 Route

Employment land allocations (Core Policies 1,7, Policy EMP1)

Existing employment areas (Core Policies 1,7, Policies Lichfield 3, Burntwood 3, EMP1)

Strategic development allocations (Core policies 1,4,6)

Housing land allocations (Policy F1)

Road and junction improvements (Policies ST5)

Conservation areas (Core Policies 1, 14, Policy BE1)

Central Rivers Initiative (Core Policies 1,9,13, Policies NR5,NR6,Alr1,Alr3)

Local green space (see Shenstone Neighbourhood Plan)

Trees & Woodlands (Ancient Woodland) (Core policy 13, Policies SC2,HSC1,NR4)